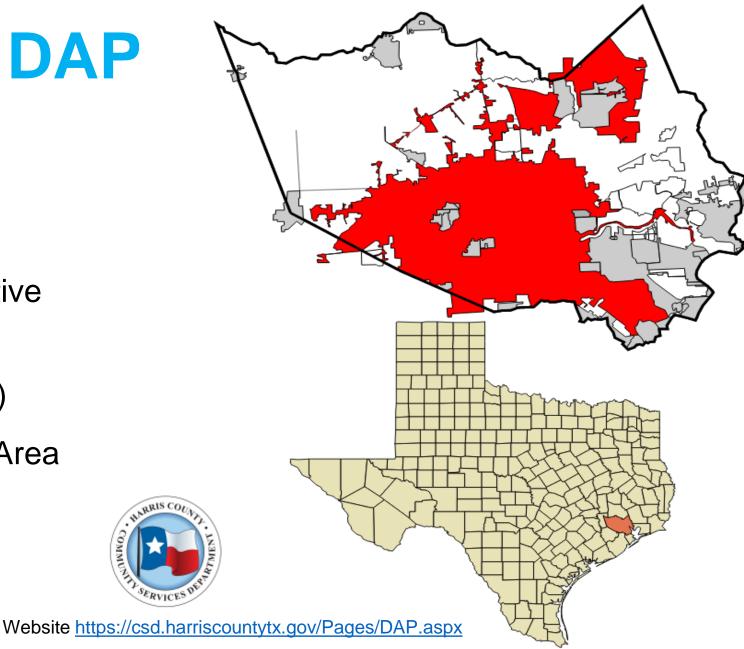

## Harris County DAP

- Up to \$23,800
- Properties located within unincorporated areas of Harris County or in one of 12 cooperative cities (Deer Park, Galena Park, Humble, Jacinto City, LaPorte, Morgan's Point, South Houston)
- Income cannot exceed 80% of Area Median Income (A.M.I.)
- Credit Score 580-639
- First-time homebuyer